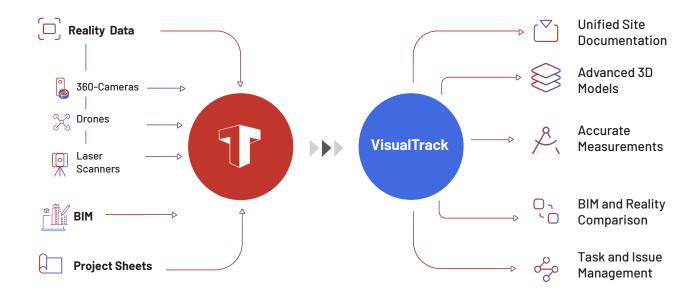

## How VisualTrack Works?

# Why choose VisualTrack?

- 1. Scalable Across All Project Stages: VisualTrack adapts to every stage of a project, from initial planning to final completion, ensuring reliable and detailed documentation throughout the entire construction lifecycle.
- 2. Unified Reality Capture Technologies: VisualTrack excels in integrating various reality capture technologies - 360-degree cameras, mobile devices, drones, and laser scanners, allowing teams to document sites with their preferred tools.
- 3. Advanced Tools for Actionable Data: VisualTrack enriches your documentation with features such as direct annotations and precise measurements on images by transforming raw data into actionable insights for easier understanding and analysis of site conditions.