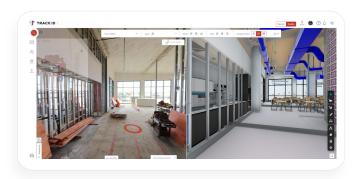

## BIM and Reality Comparison

Align BIM automatically with site images and compare reality across different dates and datasets for clear site insights.