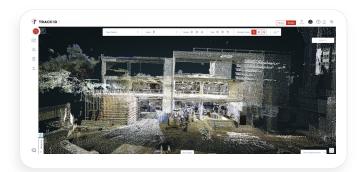

#### Advanced 3D Models

Utilize high-resolution point clouds for in-depth site analysis, ensuring accurate documentation and consistent monitoring across all project stages.