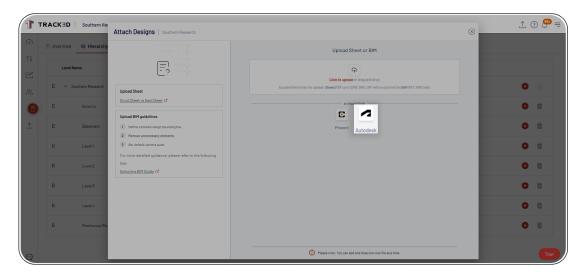

# **Streamline Design and BIM Access**

Easily access design files and BIM models directly from Track3D. This integration improves the project onboarding process by eliminating the need for manual file transfers and saving time. With a centralized design hub, you can focus on strategic tasks while ensuring your team always has the latest, most accurate information.