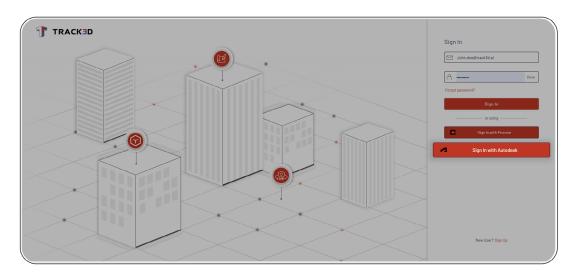

## Secure Login with Single Sign-On (SSO)

Track3D supports secure Single Sign-On with Autodesk Construction Cloud, so your team can access Track3D using their existing ACC credentials. This simplifies access across platforms and helps your team stay connected without the hassle of managing multiple passwords.