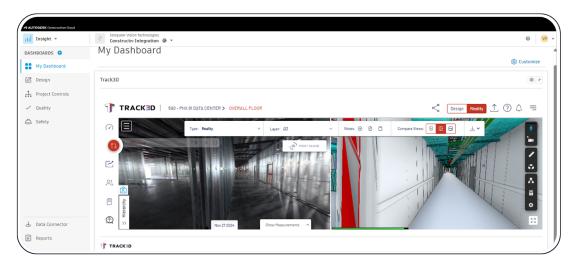

### Access Track3D Directly within Autodesk Construction Cloud

Track3D is now available within Autodesk Construction Cloud, allowing your team to access all types of reality data and progress insights directly from the ACC environment. By adding Track3D as a Partner Card within your ACC projects, users can launch and use Track3D features without having to leave ACC. This seamless access helps your team work with the latest site data, streamline workflows, centralize project information, and collaborate more effectively across teams.

#### **Access and Collaborate**

With Track3D available as a Partner Card within ACC, you can easily view, share, and collaborate on your project visuals and progress, all directly from your ACC dashboard, keeping your workflows seamless and centralized.